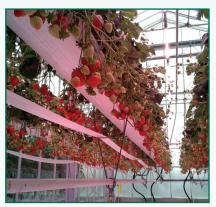

### Production schedule Strawberry F1 'Delizzimo®', with grow lighting for greenhouse cultivation

PLANT NURSERY seed – flowering plant

GLASS HOUSE transplanting - first harvest

GLASS HOUSE harvest period

## **Fruit Production**

|                                | Greenhouse winter                              |
|--------------------------------|------------------------------------------------|
| Plant Profile at Transplanting | first flower visible, min. root volume 225 cc. |
| Plant Density                  | 6 plants / m1                                  |
| Fruiting Period                | 25 weeks                                       |