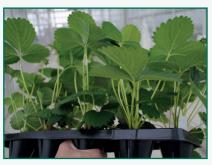

| 10-12 days                                   |
| Production Temperature Seedling | D/N 20/16°C (68/61°F)                        |
| Growing Temperature             | day: 14-23°C (57.2-73.4°F)                   |
| Young Plant                     | night: 8-12°C (46.4-53.6°F)                  |
| Relative Humidity               | 60-75%                                       |
| Light Levels                    | high                                         |
| Day length                      | more than 14 hours, preferably 16 hours      |
| Transplanting in Tray 9 cm      | 5-6 weeks from sowing                        |
| Total production Time           | 10-12 weeks from sowing                      |
| Product Labels                  | available                                    |



Tray Plant 9 cm cup



Delizzimo with LED grow lighting

## **Fruit Production**

|                                | Greenhouse winter                              |
|--------------------------------|------------------------------------------------|
| Plant Profile at Transplanting | first flower visible, min. root volume 225 cc. |
| Plant Density                  | 6 plants / m1                                  |
| Fruiting Period                | 25 weeks                                       |



Product label

### For more information please contact us at:

**ABZ Seeds** Vleetweg 12 1619 PR Andijk - Holland

Tel.: +31 228 515 280

E-mail: info@abz-strawberry.nl Website: www.abz-strawberry.nl







12-240621